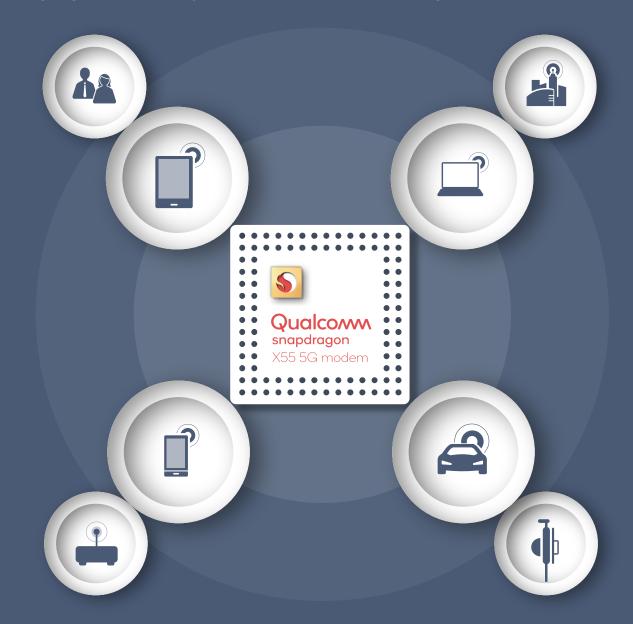

## World's most advanced commercial 5G modem

Bringing 5G to many connected device categories