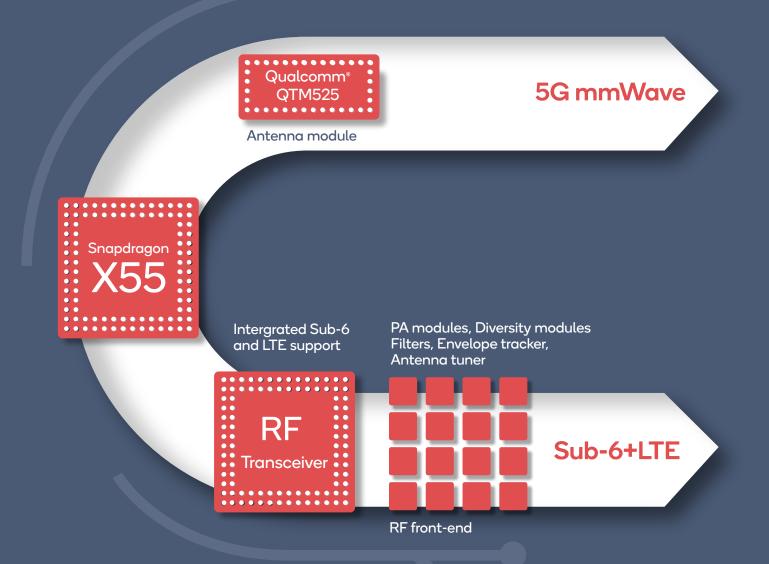

## 5G Multimode Solution

Only from Qualcomm Technologies

Qualcomm Snapdragon and Qualcomm QTM 525 are products of Qualcomm Technologies, Inc. and/or its subsidiaries.