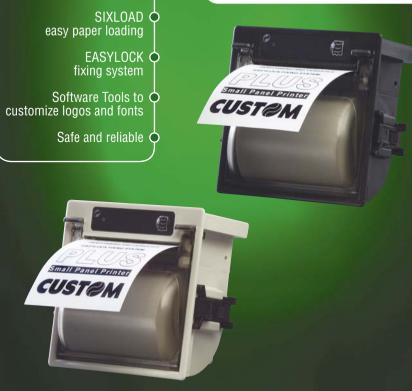

## MINI PLUS

Ultra small and compact panel thermal mechanism with light weight, 58mm paper width, 30mm paper roll diameter, with Easy Load system. Provided with the innovative and very easy "EASY LOCK" fastening system. Suitable for portable systems, diagnosis/ analysis and control systems, EFT/ POS, industrial instruments, etc.

## **PI US**

Compact thermal panel printer, paper width 58mm. with "SIXI OAD" paper loading patented system, even easier thanks to a two-hooks opening.

PLUS is provided with the innovative fixing system "EASYLOCK": this system allows to adapt the printer to any panel thickness, without any tools for fixing. PLUS can be equipped with an adaptation setting which makes it completely compatible with CUSTOM F and P series panel printers

The double hook lock system makes PLUS safe and reliable