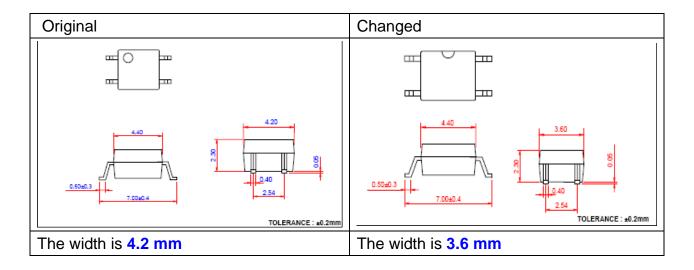

## I. Description of change:

According to the current demand of smaller volume devices in the market, cosmo will swap to smaller package dimension to meet customers design and remain all function specification as the same as original package.

The change of dimension is shown as below:

## II. Effectiveness of change:

| Stop supply date of original dimension | 2007-05-01 |  |
|----------------------------------------|------------|--|
| Begin supply date of changed dimension | 2007-02-01 |  |