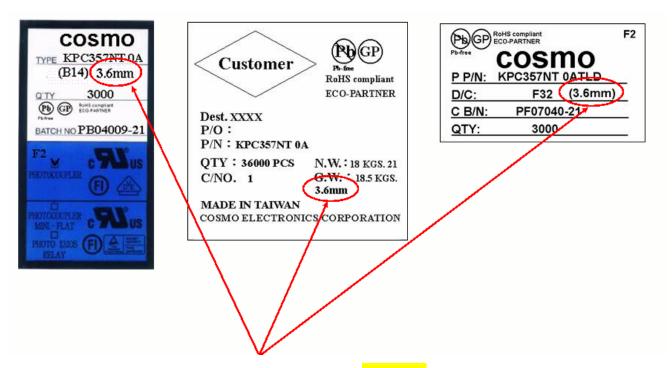

## III. Labeling for new (3.6mm) product :

a. Inner Box b. Outside carton c. Reel

(There would be specify new dimension "3.6mm" on the labels above)

Please contact with the sales representative of **cosmo** if there is any question on the change above, *If you're agree, we need your reconfirmation with your signature* or stamp to be approval of the acceptance of this change.