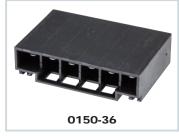

Brand new 0150 series terminal block is designed for the industry of motion controller with the following characteristics.

- 🔈 1.Innovative smart clip helps to plug and unplug quickly and easily and provides reliable connection.
- 2.Rated voltage 300V/600V; rated current 16A/20A; pitch: 5.08 and 6.35mm
- 3.Innovative PID terminal block with integrated structure to make the wiring reliable and fast.
- 4.0150 series provides wide range of conductor cross section—AWG 24~12.
- 5.0150-20/30 plugs are space-saving with ultra-mini housing design of height 13.80mm
- 6.The product can be applied in different fields, such as motion controller or servo driver.