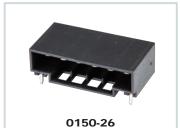

Pitch:5.08mm

| Approval                                    | <b>7</b> L''s |      |  |  |
|---------------------------------------------|---------------|------|--|--|
| Technical Data                              | UL            | IEC  |  |  |
| Rated voltage                               | 300V          | 500V |  |  |
| Rated current                               | 16A           | 20A  |  |  |
| Conductor cross-section, solid (AWG/mm²)    |               |      |  |  |
| Conductor cross-section, flexible (AWG/mm²) |               |      |  |  |
| Rated impulse voltage                       |               | 4KV  |  |  |
| Torque(N-m)                                 |               |      |  |  |
| Screw                                       |               |      |  |  |
| Wire strip length                           |               |      |  |  |
| Pole                                        | Cat.No.       |      |  |  |
| 02                                          | 0150-2602     |      |  |  |
| :                                           | :             |      |  |  |
| :                                           | :             |      |  |  |
| 16                                          | 0150-2616     |      |  |  |