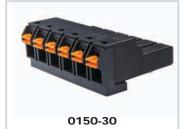

Pitch:6.35mm

| Approval control contr |           |       |  |
|--------------------------------------------------------------------------------------------------------------------------------------------------------------------------------------------------------------------------------------------------------------------------------------------------------------------------------------------------------------------------------------------------------------------------------------------------------------------------------------------------------------------------------------------------------------------------------------------------------------------------------------------------------------------------------------------------------------------------------------------------------------------------------------------------------------------------------------------------------------------------------------------------------------------------------------------------------------------------------------------------------------------------------------------------------------------------------------------------------------------------------------------------------------------------------------------------------------------------------------------------------------------------------------------------------------------------------------------------------------------------------------------------------------------------------------------------------------------------------------------------------------------------------------------------------------------------------------------------------------------------------------------------------------------------------------------------------------------------------------------------------------------------------------------------------------------------------------------------------------------------------------------------------------------------------------------------------------------------------------------------------------------------------------------------------------------------------------------------------------------------------|-----------|-------|--|
| Technical Data                                                                                                                                                                                                                                                                                                                                                                                                                                                                                                                                                                                                                                                                                                                                                                                                                                                                                                                                                                                                                                                                                                                                                                                                                                                                                                                                                                                                                                                                                                                                                                                                                                                                                                                                                                                                                                                                                                                                                                                                                                                                                                                 | UL        | IEC   |  |
| Rated voltage                                                                                                                                                                                                                                                                                                                                                                                                                                                                                                                                                                                                                                                                                                                                                                                                                                                                                                                                                                                                                                                                                                                                                                                                                                                                                                                                                                                                                                                                                                                                                                                                                                                                                                                                                                                                                                                                                                                                                                                                                                                                                                                  | 600V      | 800V  |  |
| Rated current                                                                                                                                                                                                                                                                                                                                                                                                                                                                                                                                                                                                                                                                                                                                                                                                                                                                                                                                                                                                                                                                                                                                                                                                                                                                                                                                                                                                                                                                                                                                                                                                                                                                                                                                                                                                                                                                                                                                                                                                                                                                                                                  | 20A       | 24A   |  |
| Conductor cross-section, solid (AWG/mm²)                                                                                                                                                                                                                                                                                                                                                                                                                                                                                                                                                                                                                                                                                                                                                                                                                                                                                                                                                                                                                                                                                                                                                                                                                                                                                                                                                                                                                                                                                                                                                                                                                                                                                                                                                                                                                                                                                                                                                                                                                                                                                       | 24~12     | 0.2~4 |  |
| Conductor cross-section, flexible (AWG/mm²)                                                                                                                                                                                                                                                                                                                                                                                                                                                                                                                                                                                                                                                                                                                                                                                                                                                                                                                                                                                                                                                                                                                                                                                                                                                                                                                                                                                                                                                                                                                                                                                                                                                                                                                                                                                                                                                                                                                                                                                                                                                                                    | 24~12     | 0.2~4 |  |
| Rated impulse voltage                                                                                                                                                                                                                                                                                                                                                                                                                                                                                                                                                                                                                                                                                                                                                                                                                                                                                                                                                                                                                                                                                                                                                                                                                                                                                                                                                                                                                                                                                                                                                                                                                                                                                                                                                                                                                                                                                                                                                                                                                                                                                                          |           | 6KV   |  |
| Torque(N-m)                                                                                                                                                                                                                                                                                                                                                                                                                                                                                                                                                                                                                                                                                                                                                                                                                                                                                                                                                                                                                                                                                                                                                                                                                                                                                                                                                                                                                                                                                                                                                                                                                                                                                                                                                                                                                                                                                                                                                                                                                                                                                                                    |           |       |  |
| Screw                                                                                                                                                                                                                                                                                                                                                                                                                                                                                                                                                                                                                                                                                                                                                                                                                                                                                                                                                                                                                                                                                                                                                                                                                                                                                                                                                                                                                                                                                                                                                                                                                                                                                                                                                                                                                                                                                                                                                                                                                                                                                                                          |           |       |  |
| Wire strip length                                                                                                                                                                                                                                                                                                                                                                                                                                                                                                                                                                                                                                                                                                                                                                                                                                                                                                                                                                                                                                                                                                                                                                                                                                                                                                                                                                                                                                                                                                                                                                                                                                                                                                                                                                                                                                                                                                                                                                                                                                                                                                              | 11r       | nm    |  |
| Pole Ca                                                                                                                                                                                                                                                                                                                                                                                                                                                                                                                                                                                                                                                                                                                                                                                                                                                                                                                                                                                                                                                                                                                                                                                                                                                                                                                                                                                                                                                                                                                                                                                                                                                                                                                                                                                                                                                                                                                                                                                                                                                                                                                        | Cat.No.   |       |  |
| 02 015                                                                                                                                                                                                                                                                                                                                                                                                                                                                                                                                                                                                                                                                                                                                                                                                                                                                                                                                                                                                                                                                                                                                                                                                                                                                                                                                                                                                                                                                                                                                                                                                                                                                                                                                                                                                                                                                                                                                                                                                                                                                                                                         | 0150-3002 |       |  |
| :                                                                                                                                                                                                                                                                                                                                                                                                                                                                                                                                                                                                                                                                                                                                                                                                                                                                                                                                                                                                                                                                                                                                                                                                                                                                                                                                                                                                                                                                                                                                                                                                                                                                                                                                                                                                                                                                                                                                                                                                                                                                                                                              | :         |       |  |
| :                                                                                                                                                                                                                                                                                                                                                                                                                                                                                                                                                                                                                                                                                                                                                                                                                                                                                                                                                                                                                                                                                                                                                                                                                                                                                                                                                                                                                                                                                                                                                                                                                                                                                                                                                                                                                                                                                                                                                                                                                                                                                                                              | :         |       |  |
| 12 015                                                                                                                                                                                                                                                                                                                                                                                                                                                                                                                                                                                                                                                                                                                                                                                                                                                                                                                                                                                                                                                                                                                                                                                                                                                                                                                                                                                                                                                                                                                                                                                                                                                                                                                                                                                                                                                                                                                                                                                                                                                                                                                         | 0150-3012 |       |  |