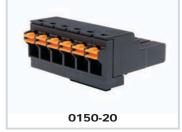

Pitch:5.08mm

| Approval Page 1                             | us        |       |  |
|---------------------------------------------|-----------|-------|--|
| Technical Data                              | UL        | IEC   |  |
| Rated voltage                               | 300V      | 500V  |  |
| Rated current                               | 16A       | 20A   |  |
| Conductor cross-section, solid (AWG/mm²)    | 24~12     | 0.2~4 |  |
| Conductor cross-section, flexible (AWG/mm²) | 24~12     | 0.2~4 |  |
| Rated impulse voltage                       |           | 4KV   |  |
| Torque(N-m)                                 |           |       |  |
| Screw                                       |           |       |  |
| Wire strip length                           | th 11mm   |       |  |
| Pole C                                      | Cat.No.   |       |  |
| 02 01                                       | 0150-2002 |       |  |
| :                                           | :         |       |  |
| :                                           | :         |       |  |
| 16 01                                       | 0150-2016 |       |  |