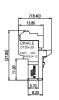

Pitch:6.35mm

| Approval control contr |           |       |  |
|--------------------------------------------------------------------------------------------------------------------------------------------------------------------------------------------------------------------------------------------------------------------------------------------------------------------------------------------------------------------------------------------------------------------------------------------------------------------------------------------------------------------------------------------------------------------------------------------------------------------------------------------------------------------------------------------------------------------------------------------------------------------------------------------------------------------------------------------------------------------------------------------------------------------------------------------------------------------------------------------------------------------------------------------------------------------------------------------------------------------------------------------------------------------------------------------------------------------------------------------------------------------------------------------------------------------------------------------------------------------------------------------------------------------------------------------------------------------------------------------------------------------------------------------------------------------------------------------------------------------------------------------------------------------------------------------------------------------------------------------------------------------------------------------------------------------------------------------------------------------------------------------------------------------------------------------------------------------------------------------------------------------------------------------------------------------------------------------------------------------------------|-----------|-------|--|
| Technical Data                                                                                                                                                                                                                                                                                                                                                                                                                                                                                                                                                                                                                                                                                                                                                                                                                                                                                                                                                                                                                                                                                                                                                                                                                                                                                                                                                                                                                                                                                                                                                                                                                                                                                                                                                                                                                                                                                                                                                                                                                                                                                                                 | UL        | IEC   |  |
| Rated voltage                                                                                                                                                                                                                                                                                                                                                                                                                                                                                                                                                                                                                                                                                                                                                                                                                                                                                                                                                                                                                                                                                                                                                                                                                                                                                                                                                                                                                                                                                                                                                                                                                                                                                                                                                                                                                                                                                                                                                                                                                                                                                                                  | 600V      | 800V  |  |
| Rated current                                                                                                                                                                                                                                                                                                                                                                                                                                                                                                                                                                                                                                                                                                                                                                                                                                                                                                                                                                                                                                                                                                                                                                                                                                                                                                                                                                                                                                                                                                                                                                                                                                                                                                                                                                                                                                                                                                                                                                                                                                                                                                                  | 20A       | 24A   |  |
| Conductor cross-section, solid (AWG/mm²)                                                                                                                                                                                                                                                                                                                                                                                                                                                                                                                                                                                                                                                                                                                                                                                                                                                                                                                                                                                                                                                                                                                                                                                                                                                                                                                                                                                                                                                                                                                                                                                                                                                                                                                                                                                                                                                                                                                                                                                                                                                                                       | 24~12     | 0.2~4 |  |
| Conductor cross-section, flexible (AWG/mm²)                                                                                                                                                                                                                                                                                                                                                                                                                                                                                                                                                                                                                                                                                                                                                                                                                                                                                                                                                                                                                                                                                                                                                                                                                                                                                                                                                                                                                                                                                                                                                                                                                                                                                                                                                                                                                                                                                                                                                                                                                                                                                    | 24~12     | 0.2~4 |  |
| Rated impulse voltage                                                                                                                                                                                                                                                                                                                                                                                                                                                                                                                                                                                                                                                                                                                                                                                                                                                                                                                                                                                                                                                                                                                                                                                                                                                                                                                                                                                                                                                                                                                                                                                                                                                                                                                                                                                                                                                                                                                                                                                                                                                                                                          |           | 6KV   |  |
| Torque(N-m)                                                                                                                                                                                                                                                                                                                                                                                                                                                                                                                                                                                                                                                                                                                                                                                                                                                                                                                                                                                                                                                                                                                                                                                                                                                                                                                                                                                                                                                                                                                                                                                                                                                                                                                                                                                                                                                                                                                                                                                                                                                                                                                    |           |       |  |
| Screw                                                                                                                                                                                                                                                                                                                                                                                                                                                                                                                                                                                                                                                                                                                                                                                                                                                                                                                                                                                                                                                                                                                                                                                                                                                                                                                                                                                                                                                                                                                                                                                                                                                                                                                                                                                                                                                                                                                                                                                                                                                                                                                          |           |       |  |
| Wire strip length                                                                                                                                                                                                                                                                                                                                                                                                                                                                                                                                                                                                                                                                                                                                                                                                                                                                                                                                                                                                                                                                                                                                                                                                                                                                                                                                                                                                                                                                                                                                                                                                                                                                                                                                                                                                                                                                                                                                                                                                                                                                                                              | 11r       | nm    |  |
| Pole Ca                                                                                                                                                                                                                                                                                                                                                                                                                                                                                                                                                                                                                                                                                                                                                                                                                                                                                                                                                                                                                                                                                                                                                                                                                                                                                                                                                                                                                                                                                                                                                                                                                                                                                                                                                                                                                                                                                                                                                                                                                                                                                                                        | Cat.No.   |       |  |
| 02 015                                                                                                                                                                                                                                                                                                                                                                                                                                                                                                                                                                                                                                                                                                                                                                                                                                                                                                                                                                                                                                                                                                                                                                                                                                                                                                                                                                                                                                                                                                                                                                                                                                                                                                                                                                                                                                                                                                                                                                                                                                                                                                                         | 0150-3002 |       |  |
| :                                                                                                                                                                                                                                                                                                                                                                                                                                                                                                                                                                                                                                                                                                                                                                                                                                                                                                                                                                                                                                                                                                                                                                                                                                                                                                                                                                                                                                                                                                                                                                                                                                                                                                                                                                                                                                                                                                                                                                                                                                                                                                                              | :         |       |  |
| :                                                                                                                                                                                                                                                                                                                                                                                                                                                                                                                                                                                                                                                                                                                                                                                                                                                                                                                                                                                                                                                                                                                                                                                                                                                                                                                                                                                                                                                                                                                                                                                                                                                                                                                                                                                                                                                                                                                                                                                                                                                                                                                              | :         |       |  |
| 12 015                                                                                                                                                                                                                                                                                                                                                                                                                                                                                                                                                                                                                                                                                                                                                                                                                                                                                                                                                                                                                                                                                                                                                                                                                                                                                                                                                                                                                                                                                                                                                                                                                                                                                                                                                                                                                                                                                                                                                                                                                                                                                                                         | 0150-3012 |       |  |

Pitch:6.35mm

| 1 11011.0.00111111                          |           |      |  |
|---------------------------------------------|-----------|------|--|
| Approval                                    | us        |      |  |
| Technical Data                              | UL        | IEC  |  |
| Rated voltage                               | 600V      | 800V |  |
| Rated current                               | 20A       | 24A  |  |
| Conductor cross-section,<br>solid (AWG/mm²) |           |      |  |
| Conductor cross-section, flexible (AWG/mm²) |           |      |  |
| Rated impulse voltage                       |           | 6KV  |  |
| Torque(N-m)                                 |           |      |  |
| Screw                                       |           |      |  |
| Wire strip length                           |           |      |  |
| Pole                                        | Cat.No.   |      |  |
| 02 0                                        | 0150-3602 |      |  |
| :                                           | :         |      |  |
| :                                           | :         |      |  |
| 12 0                                        | 0150-3612 |      |  |
|                                             |           |      |  |