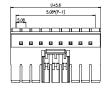

| 6.35X(P-1)+8.00                                                                                                                                                                                                                                                                                                                                                                                                                                                                                                                                                                                                                                                                                                                                                                                                                                                                                                                                                                                                                                                                                                                                                                                                                                                                                                                                                                                                                                                                                                                                                                                                                                                                                                                                                                                                                                                                                                                                                                                                                                                                                                             | 26.70 |
|-----------------------------------------------------------------------------------------------------------------------------------------------------------------------------------------------------------------------------------------------------------------------------------------------------------------------------------------------------------------------------------------------------------------------------------------------------------------------------------------------------------------------------------------------------------------------------------------------------------------------------------------------------------------------------------------------------------------------------------------------------------------------------------------------------------------------------------------------------------------------------------------------------------------------------------------------------------------------------------------------------------------------------------------------------------------------------------------------------------------------------------------------------------------------------------------------------------------------------------------------------------------------------------------------------------------------------------------------------------------------------------------------------------------------------------------------------------------------------------------------------------------------------------------------------------------------------------------------------------------------------------------------------------------------------------------------------------------------------------------------------------------------------------------------------------------------------------------------------------------------------------------------------------------------------------------------------------------------------------------------------------------------------------------------------------------------------------------------------------------------------|-------|
| 6.35(P-1)   Red   6.55(P-1)   Red   6.55(P-1) | 265   |