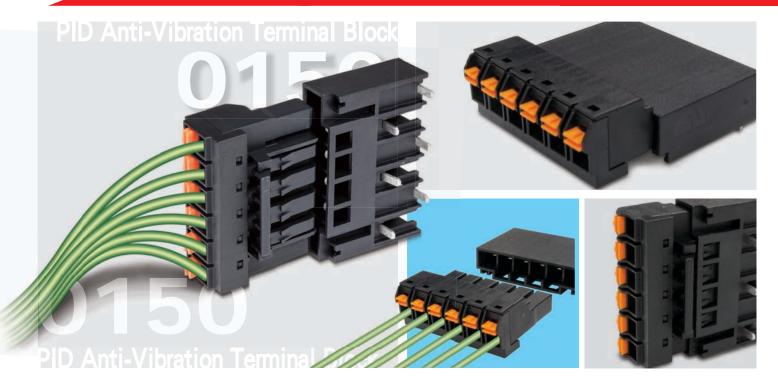

Brand new 0150 series terminal block is designed for the industry of motion controller with the following characteristics.

- 🔈 1.Innovative smart clip helps to plug and unplug quickly and easily and provides reliable connection.
- 2.Rated voltage 300V/600V; rated current 16A/20A; pitch: 5.08 and 6.35mm
- 3.Innovative PID terminal block with integrated structure to make the wiring reliable and fast.
- 4.0150 series provides wide range of conductor cross section—AWG 24~12.
- 5.0150-20/30 plugs are space-saving with ultra-mini housing design of height 13.80mm
- 6.The product can be applied in different fields, such as motion controller or servo driver.