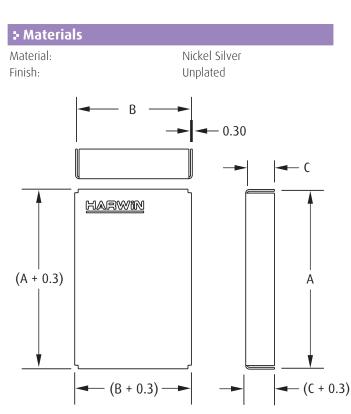

## ⇒ Standard Sizes

| ORDER CODE   | DIM A | DIM B | DIM C |
|--------------|-------|-------|-------|
| 501-30200500 | 30mm  | 20mm  | 5mm   |
| S01-30300500 | 30mm  | 30mm  | 5mm   |
| S01-50250500 | 50mm  | 25mm  | 5mm   |

- Dimensions A and B are measured from the centre of the material thickness.
- Dimension C is measured from the bottom edge to the inside of the top face.

## HOW TO ORDER SO1 XX XX XX 00 SERIES CODE See Table DIMENSION A Example: 30mm = 30 DIMENSION B Example: 30mm = 30

All dimensions in mm.