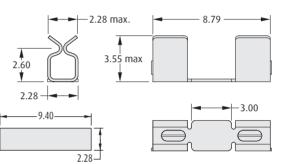

## 24 x Shield Clip S1711-46R

(see page 178 for more information)

Instruction Sheet (available from www.harwin.com/instructions)

HARWIN

All dimensions in mm.