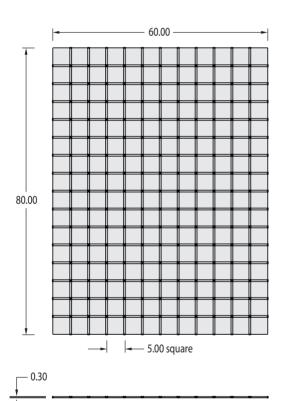

## SHIELD CAN KIT

**2 x Shield Can Sheets** 5mm pitch score lines, for folding

Recommended PC Board Pattern